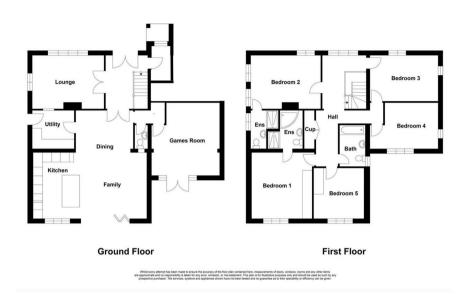

### Floor Plan

#### Accommodation

- FIVE BEDROOMS
- THREE RECEPTION ROOMS
- DRIVEWAY PARKING FOR MULTIPLE VEHICLES
- SWIMMING POOL WITH POOL MAINTENANCE INCLUDED IN RENT
- SUMMER HOUSE WITH ELECTRICITY AND ACCESS TO WIFI
- EASY ACCESS TO A120
- · AVAILABLE JULY
- TWO EN-SUITE BATHROOMS & FAMILY BATHROOM
- UTILITY ROOM
- SUBSTANTIAL REAR GARDEN