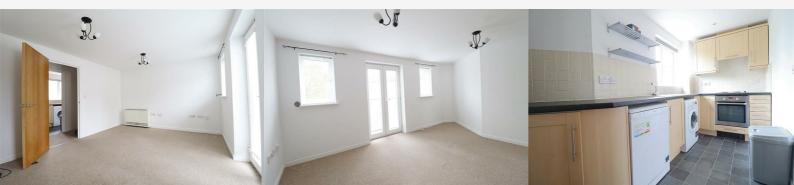

#### Hallway

Doors to;

#### Living Room 13'3" x 11'3" (4.04 x 3.43)

Carpet flooring, Juliet Balcony, 2x Windows.

#### Kitchen

Vinyl flooring, wall & base units, integrated oven with 4 ring electric hob with extractor hood over, spaces for fridge freezer, dishwasher & washing machine, double glazed window.