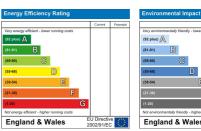

### Energy Efficiency Graph

Branocs endeavour to maintain accurate depictions of properties in Virtual Tours, Floor Plans and descriptions, however, these are intended only as a guide and purchasers must satisfy themselves by personal inspection.