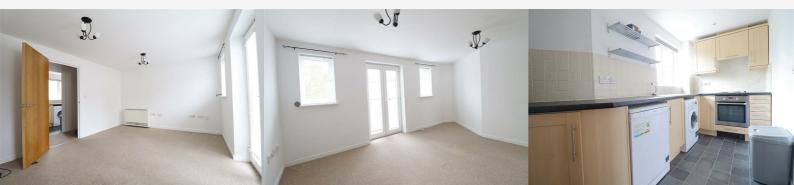

#### Hallway

Doors to;

Living Room 13'3" x 11'3" (4.04 x 3.43) Carpet flooring, Juliet Balcony, 2x Windows.

#### Kitchen

Vinyl flooring, wall & base units, integrated oven with 4 ring electric hob with extractor hood over, spaces for fridge freezer, dishwasher & washing machine, double glazed window.

### Bedroom One 13'10" x 10'2" (4.22 x 3.1)

Carpet flooring, double glazed window, electric radiator, fitted wardrobe.

#### Bedroom Two 11'3" x 10'5" (3.45 x 3.18)

Carpet flooring, double glazed window, electric radiator, fitted wardrobe.