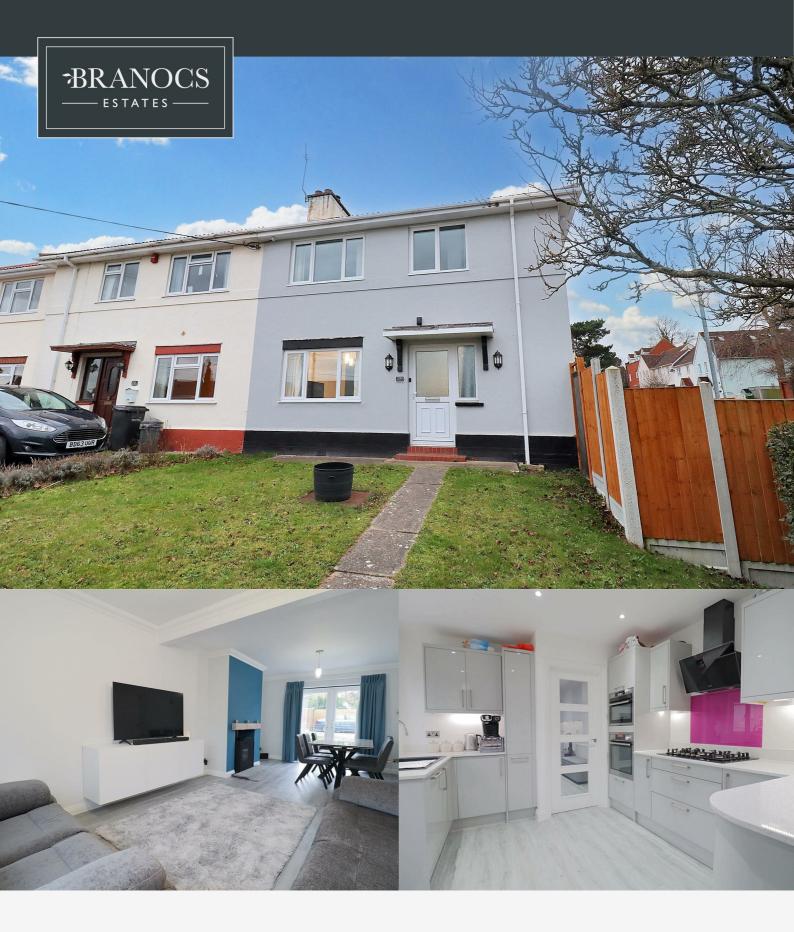

# 200 WITHAM ROAD, BRAINTREE CM77

# OFFERS IN EXCESS OF £350,000

3 Bedrooms | 1 Bathrooms | 1 Receptions

\*\* SOUGHT AFTER LOCATION \*\* Nestled within the sought after village of Black Notley, within easy reach of local amenities and the nearby Cressing Station, this superbly presented THREE bedroom semi-detached home enjoys a generous plot with great frontage, finished to a superb finish throughout with a modern fitted kitchen, and 22' LOUNGE/DINER. To the rear of the property is a gated driveway area with parking able to accommodate up to four vehicles, as well as a spacious garden, ideal for quiet enjoyment for all the family. Viewing is simply a must in order to appreciate the accommodation on offer.