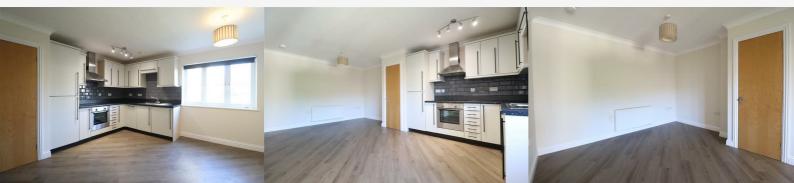

### Open Plan Living Area 18'9 x 13'5 (5.72m x 4.09m)

Double glazed window to front, storage cupboard, kitchen comprising of wall & base units, inset stainless steel sink & drainer, integral oven with electric hob & extractor over, integral fridge/freezer & washing machine,

#### Bathroom

Bath with shower over, wash hand basin inset to vanity unit, WC, wall unit, heated towel rail