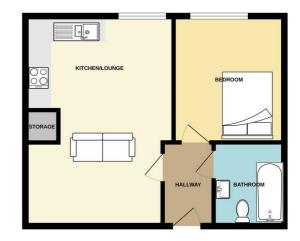

### **Floor Plans**

## Hallway

Doors to:

### Open Plan Living Area 18'9 x 13'5 (5.72m x 4.09m)

Double glazed window to front, storage cupboard, kitchen comprising of wall & base units, inset stainless steel sink & drainer, integral oven with electric hob & extractor over, integral fridge/freezer & washing machine,

# Bedroom 11'5 x 9'3 (3.48m x 2.82m)

#### Bathroom

Bath with shower over, wash hand basin inset to vanity unit, WC, wall unit, heated towel rail