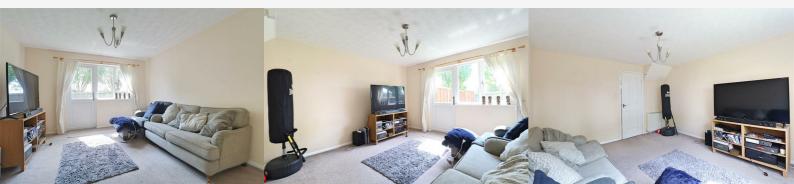

#### Lounge 13'8" x 11'10" (4.17 x 3.62)

Carpet flooring, window to rear, door leading to rear garden