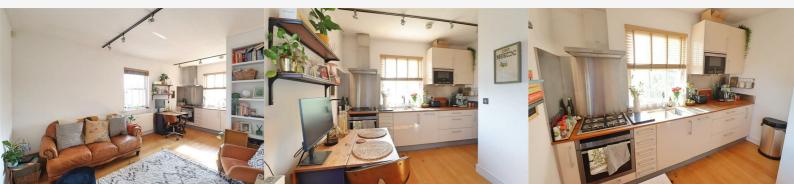

### **Entrance Hall**

Wood flooring. storage cupboard.

## Lounge/Kitchen/Diner 19'4" x 10'11" (5.90 x 3.35)

Wood flooring, window to front, radiator, kitchen comprising of a range of matching wall and base level units with oak worktops. Integral dishwasher, microwave, fridge/freezer and oven with four ring gas hob and extractor over. Stainless steel one and a half bowl sink unit inset to worktop, window to side.

## Bedroom 11'6" x 8'11" (3.51 x 2.73)

Carpet flooring, window to front, fitted double wardrobe.