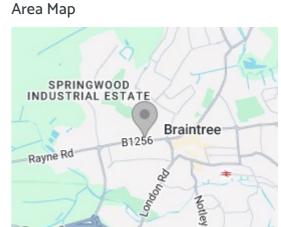

As noted, the property is located upon the popular Old St Michaels development and is within walking distance (being an approximate 10 minute walk to Braintree High Street) with a range of amenities to include, shops, eateries & pubs, supermarkets etc and close proximity to Braintree Village Outlet with a more luxurious array of designer shops, entertainment facilities and restaurants. Braintree station is a mainline station with a direct route into London's Liverpool Street. Early viewing advised.

#### Parking

1x Allocated Parking Space

Map data ©2025 Google