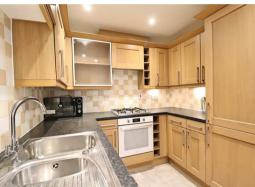

## Accommodation

- TWO DOUBLE BEDROOMS
- · LEASEHOLD
- · NO ONWARD CHAIN
- SECOND FLOOR
- · DOUBLE GLAZED
- GAS CENTRAL HEATING
- FITTED KITCHEN WITH INTEGRAL APPLIANCES
- STORAGE CUPBOARD
- ALLOCATED PARKING TO REAR
- · LOUNGE/DINER