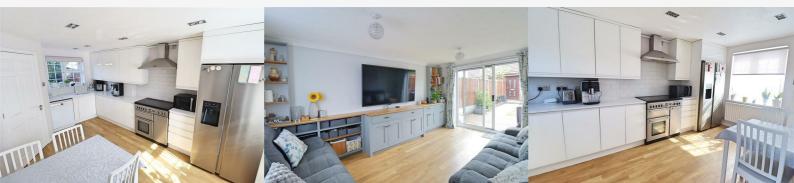

# Kitchen/Diner 15'11" x 10'4" (4.87 x 3.15)

Engineered oak flooring, high gloss wall & base units with edged work surfaces, one & a half sink with mixer tap, spaces for dishwasher/American style fridge/ freezer & range style oven, radiator, storage cupboard, double glazed windows to front & rear, door to;

# Utility Room/WC

Base unit with edged work surfaces, inset sink, spaces for washing machine & tumble dryer, WC, double glazed window to rear.