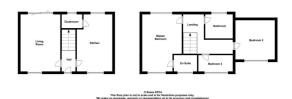

# **GROUND FLOOR**

# **Entrance Hall**

Engineered oak flooring, stairs rising to first floor, doors to;

# Living Room 16'0" x 10'2" (4.89 x 3.11)

Engineered oak flooring, double glazed window to front, patio doors to rear, radiator.

# Kitchen/Diner 15'11" x 10'4" (4.87 x 3.15)

Engineered oak flooring, high gloss wall & base units with edged work surfaces, one & a half sink with mixer tap, spaces for dishwasher/American style fridge/ freezer & range style oven, radiator, storage cupboard, double glazed windows to front & rear, door to;

# Utility Room/WC

Base unit with edged work surfaces, inset sink, spaces for washing machine & tumble dryer, WC, double glazed window to rear.

# **FIRST FLOOR**

#### Landing

Doors to;

# Bedroom One 15'11" x 10'2" (4.87 x 3.12)

Carpet flooring, radiator, double glazed windows to front and rear aspect

#### En-suite

Shower enclosure, WC, hand wash basin, radiator, obscure window to front aspect

# Bedroom Two 11'2" x 11'1" (3.42 x 3.38)

Laminate flooring, double glazed window to front aspect, radiator

# Bedroom Three 8'2" x 6'5" (2.50 x 1.98)

Carpet flooring, double glazed window to front aspect, radiator

#### Bathroom

Laminate flooring, obscure window to rear aspect, jacuzzi style bath with shower over, WC, hand wash basin, radiator