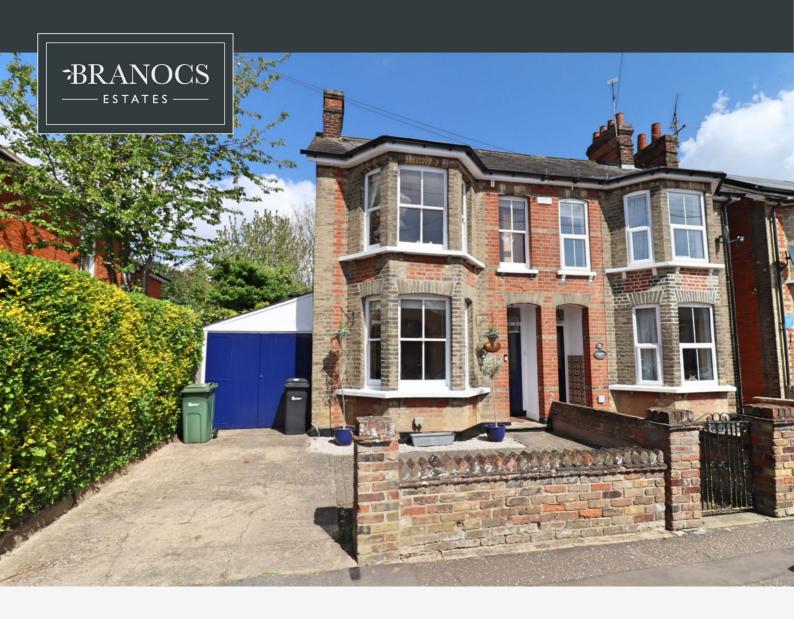

# 7 WOODFIELD ROAD, BRAINTREE CM7

## 3 Bedrooms | 1 Bathrooms | 3 Receptions

An OUTSTANDING THREE/FOUR bedroom Victorian age property retaining many original character features, with EXTENDED living space and a fully usable BASEMENT room. Boasting great sized living space as is common with properties of this age, there is a bright and spacious KITCHEN/BREAKFAST room, as well as a STUDY, whilst externally the landscaped rear garden offers a quiet retreat from everyday life. Situated within a stones throw of the TOWN CENTRE & STATION, the property comes with a GARAGE and off street parking, with additional on-street visitor parking. Viewing is highly advised in order to appreciate the stunning level of accommodation on offer.

## Front of Property

Driveway parking leading to Single Garage. Paved frontage.