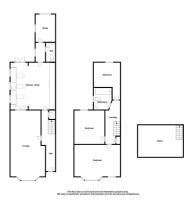

ring, radiator, 2x windows to rear.

#### Basement 14'11" x 10'6" (4.56 x 3.21)

Laminate flooring, radiator, TV point, recessed downlighting.

#### FIRST FLOOR

## Bedroom One 15'3" x 10'5" (4.67 x 3.20)

Carpet flooring, radiator, bay window & double glazed window to front

## Bedroom Two 11'4" x 9'10" (3.46 x 3.00)

Carpet flooring, window to rear, radiator.

### Bedroom Three 12'4" x 8'11" > 8'1" (3.78 x 2.74 > 2.48)

Carpet flooring, window to rear, radiator.

#### Bathroom

Fully tiled, bath with shower over, WC, pedestal hand wash basin, radiator, obscure window to side.

### Rear of Property

Paved patio seating area, remainder laid to lawn with mature flower beds, enclosed by panelled fencing. Additional decking area to lower garden, door into Garage.

## Area Map



Floor Plans



## **Energy Efficiency Graph**





Branocs endeavour to maintain accurate depictions of properties in Virtual Tours, Floor Plans and descriptions, however, these are intended only as a guide and purchasers must satisfy themselves by personal inspection.



**Phone:** 01376 386555

**Email:** info@branocsestates.co.uk

Website: www.branocsestates.co.uk

Phoenix House 5 New Street

Braintree Essex CM7 1ER