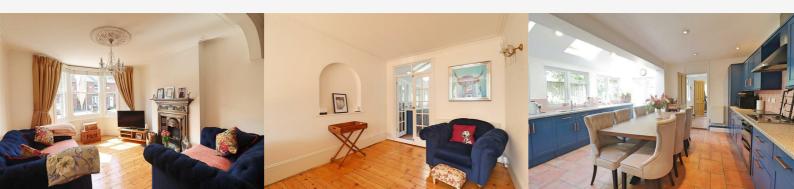

## Lounge 11'11" x 10'6" (3.65 x 3.22)

Original wood flooring, bay window to front, feature open fireplace, TV point

## Dining Room 11'3" x 10'0" (3.44 x 3.06)

Original wood flooring, smooth ceiling, radiator, french doors to kitchen.

#### Kitchen/Breakfast Room 16'2" x 15'6" (4.94 x 4.74)

Tiled flooring, french doors to rear garden, double glazed windows to side, 3x velux windows, wall & base units, integral double oven with 4 ring gas hob with extractor over, spaces for fridge-freezer, dishwasher & washing machine, one & half sink with mixer tap, tiled splashbacks, radiator.