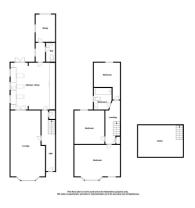

ooring, radiator, 2x windows to rear.

#### Basement 14'11" x 10'6" (4.56 x 3.21)

Laminate flooring, radiator, TV point, recessed downlighting.

#### FIRST FLOOR

## Bedroom One 15'3" x 10'5" (4.67 x 3.20)

Carpet flooring, radiator, bay window & double glazed window to front

## Bedroom Two 11'4" x 9'10" (3.46 x 3.00)

Carpet flooring, window to rear, radiator.

## Bedroom Three 12'4" x 8'11" > 8'1" (3.78 x 2.74 > 2.48)

Carpet flooring, window to rear, radiator.

#### Bathroom

Fully tiled, bath with shower over, WC, pedestal hand wash basin, radiator, obscure window to side.

## Rear of Property

Paved patio seating area, remainder laid to lawn with mature flower beds, enclosed by panelled fencing. Additional decking area to lower garden, door into Garage.

## Area Map



Floor Plans



## **Energy Efficiency Graph**





Branocs endeavour to maintain accurate depictions of properties in Virtual Tours, Floor Plans and descriptions, however, these are intended only as a guide and purchasers must satisfy themselves by personal inspection.



**Phone:** 01376 386555

**Email:** info@branocsestates.co.uk

Website: www.branocsestates.co.uk

Phoenix House 5 New Street

Braintree Essex CM7 1ER