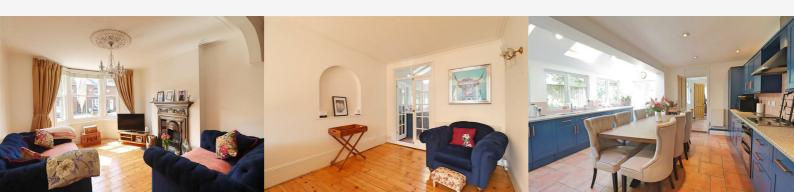

## Lounge 11'11" x 10'6" (3.65 x 3.22)

Original wood flooring, bay window to front, feature open fireplace, TV point

## Dining Room 11'3" x 10'0" (3.44 x 3.06)

Original wood flooring, smooth ceiling, radiator, french doors to kitchen.

#### Kitchen/Breakfast Room 16'2" x 15'6" (4.94 x 4.74)

Tiled flooring, french doors to rear garden, double glazed windows to side, 3x velux windows, wall & base units, integral double oven with 4 ring gas hob with extractor over, spaces for fridge-freezer, dishwasher & washing machine, one & half sink with mixer tap, tiled splashbacks, radiator.