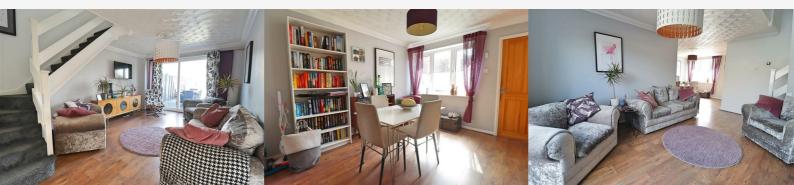

# Dining Area 11'6" by 10'1" (3.51 by 3.09)

Laminate flooring, double glazed window to front

# Living Area 17'0" by 10'11" (5.19 by 3.33)

Laminate flooring, stairs rising to first floor, double glazed patio doors to rear.

#### Kitchen 10'7" by 6'9" (3.23 by 2.06)

Tiled flooring, wall & base units with edged work surfaces, stainless steel sink with mixer tap, integral oven & hob with extractor over, spaces for dishwasher & washing machine, double glazed window & door to rear