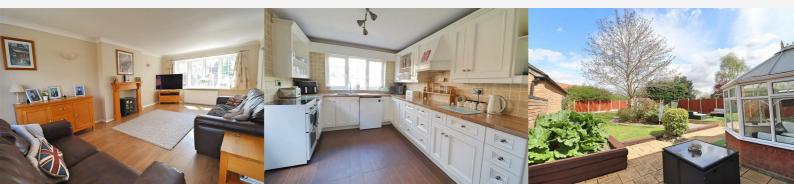

#### Lounge 23'11" x 11'9" (7.30 x 3.60)

Laminate flooring, radiator, feature fireplace, double glazed bay window to front, doors to;

#### Kitchen 14'5" x 9'6" (4.40 x 2.90)

Tiled flooring, wall & base units with edged work surfaces, stainless steel sink, spaces for oven, fridge/freezer & washing machine, double glazed window to rear, door to side.

#### Garden

Fully enclosed rear garden, commencing with paved patio leading to lawn, artificial lawned area.