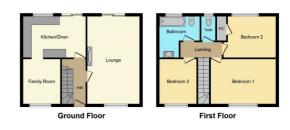

## **GROUND FLOOR**

#### **Entrance Hall**

Stairs rising to first floor, doors to;

#### Living Room 18'10" x 10'4" (5.76 x 3.15)

Laminate flooring, radiator, double glazed window to front, french doors to rear.

#### Kitchen 13'5" x 8'5" (4.10 x 2.57)

Tiled flooring, wall & base units with roll edged work surfaces, integral oven & hob with extractor over, stainless steel sink, spaces for fridge/freezer, washing machine & dishwasher, radiator, double glazed window & french doors to rear, opening to;

### Study 9'3" x 6'6" (2.82 x 2.0)

Carpet flooring, double glazed window to front.

### **FIRST FLOOR**

#### Landing

Carpet flooring, loft access, doors to;

#### Bedroom One 13'9" x 8'11" (4.21 x 2.74)

Carpet flooring, double glazed window to front, radiator.

# Bedroom Two 10'4" x 9'6" (3.16 x 2.92)

Carpet flooring, double glazed window to rear, radiator.

#### Bedroom Three 8'11" x 7'1" (2.72 x 2.16)

Carpet flooring, radiator, double glazed window to rear, storage cupboard

### Bathroom

Vinyl flooring, bath with shower over, wall mounted hand wash basin, WC, radiator, obscure double glazed window to rear.

#### WC

Vinyl flooring, WC, obscure double glazed window to rear.