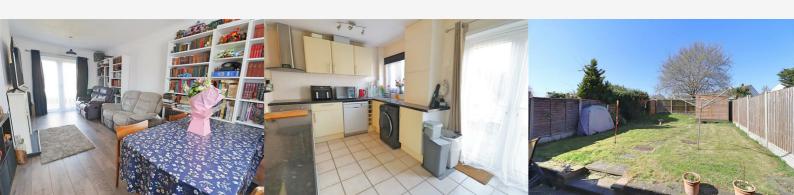

#### Living Room 18'10" x 10'4" (5.76 x 3.15)

Laminate flooring, radiator, double glazed window to front, french doors to rear.

#### Kitchen 13'5" x 8'5" (4.10 x 2.57)

Tiled flooring, wall & base units with roll edged work surfaces, integral oven & hob with extractor over, stainless steel sink, spaces for fridge/freezer, washing machine & dishwasher, radiator, double glazed window & french doors to rear, opening to;

#### Rear Garden

With a south west facing aspect, enclosed by panelled fencing, commencing with a paved patio area then onto garden laid mainly to lawn.