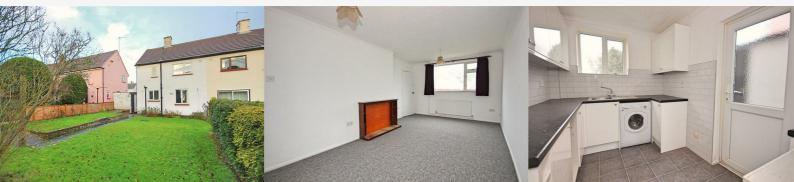

## Front of Property

Pathway to front entrance door. Paved driveway providing parking for up to two vehicles. Lawned area. Side access gate.

### Lounge

3.33m x 5.90m (10' 11" x 19' 4")

Carpet flooring. Windows to front & rear. Two radiators.

#### Kitchen

2.28m x 3.35m (7' 6" x 11' 0")

Comprising of a range of matching wall and base level units with roll edge worktops. Spaces for Fridge & Washing Machine. Stainless steel sink unit with mixer tap & drainer inset to worktop. Tiled flooring. Window to rear and door to side. Tiled splashbacks.

### Rear of Property

The South-Easterly rear garden initially commences with a small patio area with a pathway leading to the side access gate. Brick built outbuildings with power and lighting connected. Mainly laid to lawn.