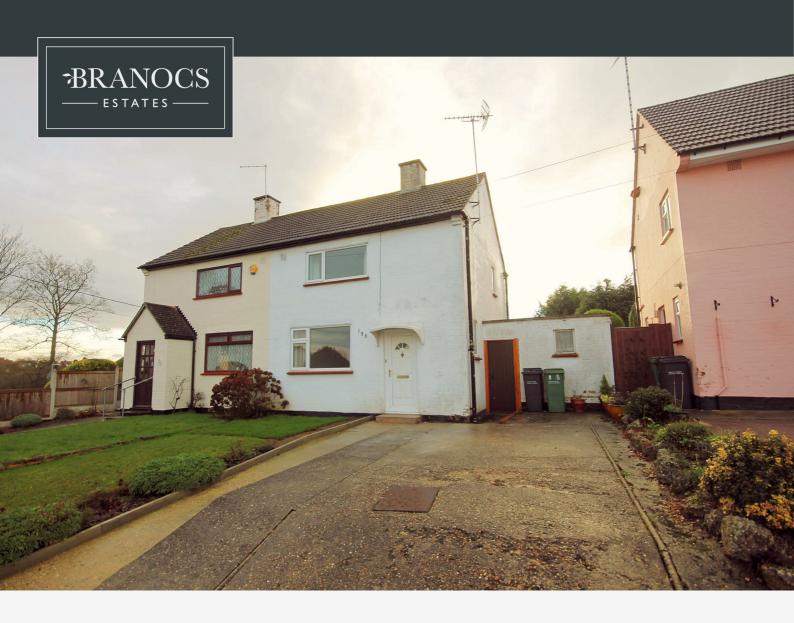

# 138 BOLEYNS AVENUE, BRAINTREE CM7

## £1,200 PER MONTH

## 2 Bedrooms | 1 Bathrooms | 1 Receptions

\*\* AVAILABLE MAY \*\* Situated within close proximity of Braintree's Town Centre & Station is this Two bedroom semidetached home. The property comprises of a; large lounge/diner, modern fitted kitchen, two well-proportioned bedrooms and a modern bathroom. Externally there is a driveway which provides parking for up to two vehicles and a pleasant rear garden with a South-East facing aspect. We highly advise an early appointment to view.

## Front of Property

Pathway to front entrance door. Paved driveway providing parking for up to two vehicles. Lawned area. Side access gate.

### Rear of Property

The South-Easterly rear garden initially commences with a small patio area with a pathway leading to the side access gate. Brick built outbuildings with power and lighting connected. Mainly laid to lawn.