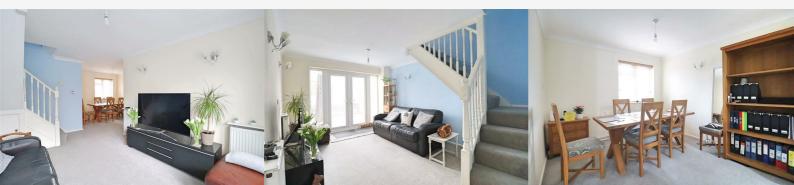

#### Lounge (15'7 x 10'5)

Carpet flooring, stairs rising to first floor, TV and Phone points, french doors opening to patio, radiator, under stair storage cupboard.

#### Dining Room (11'1 x 9'7)

Carpet flooring, window to front aspect, door to kitchen, radiator, opening to

#### Rear Of The Property

The rear of the property commences with a paved patio area, enclosed larger than average garden with two patio areas, garden laid to lawn with side access gate to front