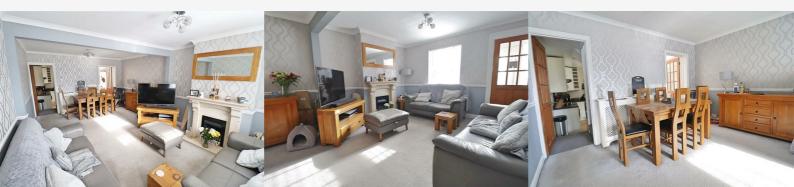

## Lounge/Diner 20'6" x 12'6" (6.25 x 3.83)

Carpet flooring, double glazed window to front aspect, gas fireplace, radiator, door to;

#### Kitchen 11'5" x 11'5" (3.48 x 3.48)

Laminate flooring, wall and base level units with roll edged work surfaces, low level oven with electric hob, extractor hood, integrated fridge-freezer, integral dishwasher and microwave, patio doors opening to the rear garden, under stair storage cupboard. Utility area with spaces for washing machine and tumble dryer

#### Bathroom

Laminate flooring, WC, sink, bath with shower over, window to rear aspect