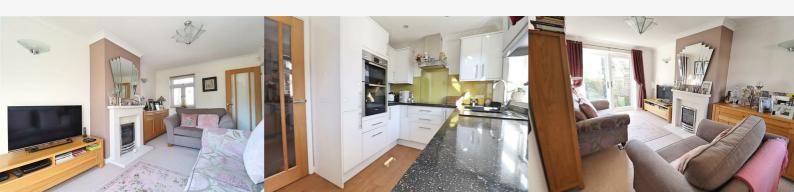

#### Living Room 15'11" x 9'11" (4.86 x 3.03)

Carpet flooring, gas fireplace, window to front, radiator, patio doors to rear.

#### Kitchen 12'10" x 7'6" (3.93 x 2.30)

Ceramic tiled flooring, wall and base level "high gloss" units, integral double oven, induction hob, extractor, integrated base level fridge & freezer, storage cupboard, UPVC door & window to rear.

The house boasts two inviting reception rooms, providing ample space for relaxation and entertaining. The south-facing garden is a true highlight, offering a private and un-overlooked outdoor retreat, running parallel to the River Brain, making it ideal for enjoying sunny days and al fresco dining.