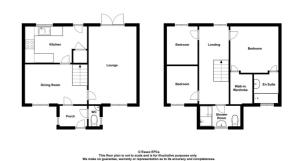

# **GROUND FLOOR**

#### **Entrance Porch**

Ceramic tiled flooring, window to side, radiator, door to;

#### Cloakroom

Ceramic tiled flooring, window to side, built in cupboard, radiator.

### Dining Room 12'10" x 7'11" (3.93 x 2.42)

Carpet flooring, window to front, radiator, stairs rising to first floor, under stairs storage cupboard, door to;

#### Living Room 15'11" x 9'11" (4.86 x 3.03)

Carpet flooring, gas fireplace, window to front, radiator, patio doors to rear.

#### Kitchen 12'10" x 7'6" (3.93 x 2.30)

Ceramic tiled flooring, wall and base level "high gloss" units, integral double oven, induction hob, extractor, integrated base level fridge & freezer, storage cupboard, UPVC door & window to rear.

# FIRST FLOOR

# Landing

Carpet flooring, loft access, window to rear, radiator.

# Bedroom One 10'1" x 9'11" (3.08 x 3.03)

Carpet flooring, walk in wardrobes, Juliet balcony and window to rear aspect, door leading to;

#### En-suite

Tiled flooring, bath, large wash hand basin inset to vanity unit, heated towel rail, built-in cupboard, window to front.

# Bedroom Two 8'5" x 6'7" (2.59 x 2.03)

Carpet flooring, built in wardrobes, window to rear, radiator.

## Bedroom Three 8'5" x 6'7" (2.57 x 2.03)

Laminate flooring, built in cupboards, window to front, radiator.

#### Shower Room

Tiled flooring, large walk in shower enclosure, wash hand basin inset to vanity unit, WC, heated towel rail, window to front.