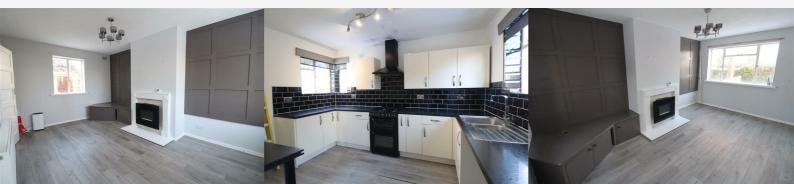

#### Lounge 16'20 x 10'47 (4.88m x 3.05m)

Laminate flooring, window to front & rear, door to;

#### Kitchen 12'45 x 11'68 (3.66m x 3.35m)

Windows to front & rear, understair storage cupboard, wall & base units, spaces for appliances