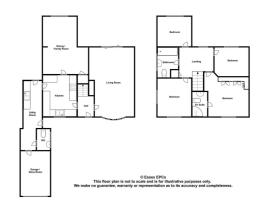

e

Tiled flooring, shower, W/C, sink with vanity unit, heated towel rail, extractor

### Bedroom Two 10'7" x 9'5" (3.25 x 2.89)

Carpet. window to front and side, radiator

#### Bedroom Three 9'3" x 8'6" (2.84 x 2.61)

Carpet, window to rear, radiator

#### Bedroom Four 9'5" x 8'8" (2.88 x 2.66)

Carpet, window to rear, radiator

#### Bathroom

Vinyl flooring, bath with overhead shower, W/C, sink, radiator, obscure window to side aspect

#### EXTERIOR

#### Front

Large block paved driveway accommodating at least six vehicles, with single Garage to side.

#### Rear Garden

Paved patio seating area leading to garden laid largely to lawn with enclosed borders.

#### Garage

Single Garage with up and over door to front. Internal door leading to Utility Room

## Area Map



# **Floor Plans**



## **Energy Efficiency Graph**



Branocs endeavour to maintain accurate depictions of properties in Virtual Tours, Floor Plans and descriptions, however, these are intended only as a guide and purchasers must satisfy themselves by personal inspection.

Phone: Email: Website:

e: 01376 386555 info@branocsestates.co.uk te: www.branocsestates.co.uk Phoenix House 5 New Street Braintree Essex CM7 1ER