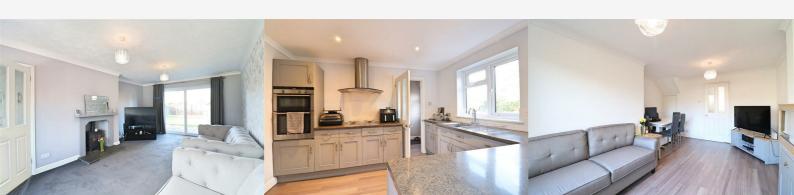

#### Living Room 19'3" x 12'5" (5.89 x 3.79)

Carpet, large bay window to front, feature fireplace, sliding patio doors to rear, radiator

#### Kitchen 11'4" x 9'4" (3.47 x 2.87)

LVT flooring, base and wall level shaker units, eye level double oven, inset sink with adjustable mixer tap, four ring gas hob, extractor, integrated base level fridge and dishwasher, spotlights, door leading to;

#### Dining/Family Room 16'6" x 9'3" (5.05 x 2.84)

LVT flooring, storage cupboard, window to rear, radiator