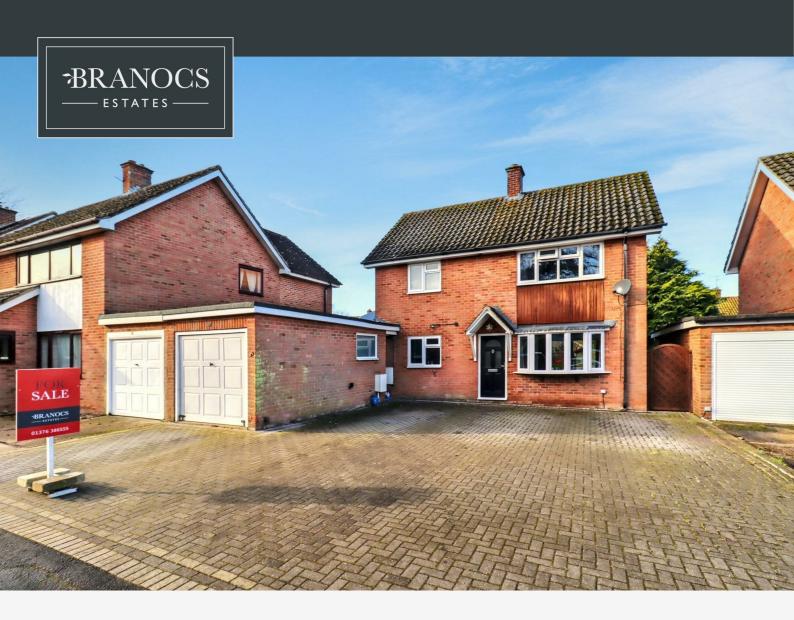

# 11 OAKLANDS CLOSE, BRAINTREE CM77

# OFFERS IN EXCESS OF £500,000

# 4 Bedrooms | 2 Bathrooms | 2 Receptions

\*\* EXTENDED FAMILY HOME \*\* Occupying an enviable position within a sought after cul-de-sac on the outskirts of the family orientated GREAT NOTLEY development, this EXTENDED property enjoys vast frontage with driveway parking easily accommodating six vehicles, together with enlarged internal living space, with a spacious Living Room with front and rear aspect, Kitchen, UTILITY ROOM, and a great sized Dining/Family Room. To the first floor are FOUR DOUBLE BEDROOMS, with an EN-SUITE to the Master Bedroom. The single GARAGE comes with internal access off of the Utility Room, giving scope to conversion to create further internal space if required. Owing to the hugely popular nature of this development, we advise an early viewing inspection in order to appreciate the space and potential on offer.

#### Front

Large block paved driveway accommodating at least six vehicles, with single Garage to side.

#### Garage

Single Garage with up and over door to front. Internal door leading to Utility Room