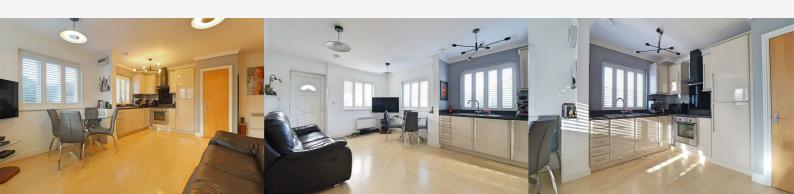

### Open Plan Living Area 17'6" x 12'10" (5.35 x 3.92)

Laminate flooring, double glazed window to front & two double glazed windows to side with plantation shutters, Kitchen with wall & base units, inset stainless steel sink with mixer tap, integral oven with electric hob & extractor over, integral fridge/freezer & washing machine, two electric radiators.

### Bedroom One 12'11" x 9'11" (3.96 x 3.03)

Carpet flooring, electric radiator, double glazed window with plantation shutter.

#### Bathroom

Laminate flooring, large walk in shower, wash hand basin inset to vanity unit, WC, wall unit, heated towel rail.