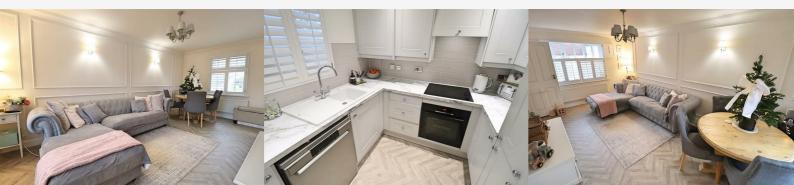

### **Entrance Hallway**

LVT flooring, double glazed window with plantation shutter to front, radiator, doors to;

#### Lounge/ Diner 18'8" x 10'2" (5.7 x 3.1)

LVT flooring, double glazed windows to front & rear with plantation shutters, two radiators, door to;

#### Kitchen 8'2" x 6'10" (2.5 x 2.1)

LVT, wall & base shaker style units with edged work tops, inset sink with mixer tap, integral oven & hob with extractor over, integral fridge/freezer & washing machine, double glazed window with plantation shutter to rear.