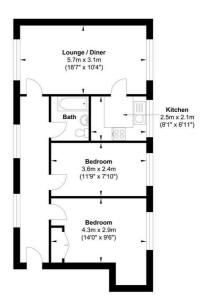

### **Entrance Hallway**

LVT flooring, double glazed window with plantation shutter to front, radiator, doors to;

#### Lounge/ Diner 18'8" x 10'2" (5.7 x 3.1)

LVT flooring, double glazed windows to front & rear with plantation shutters, two radiators, door to;

#### Kitchen 8'2" x 6'10" (2.5 x 2.1)

LVT, wall & base shaker style units with edged work tops, inset sink with mixer tap, integral oven & hob with extractor over, integral fridge/freezer & washing machine, double glazed window with plantation shutter to rear.

#### Bedroom One 14'1" x 9'6" (4.3 x 2.9)

Carpet flooring, double glazed window with plantation shutter to rear, radiator, opening to walk in wardrobe with double glazed window and radiator.

### Bedroom Two 11'9" x 7'10" (3.6 x 2.4)

Carpet flooring, double glazed window with plantation shutter to rear, radiator.

#### **Bathroom**

Vinyl flooring, bath with shower over, pedestal hand wash basin, WC.

### Area Map

Floor Plans

Gross Internal Floor Area : 62.39 m2 ... 671.56 ft2
White very strengt has been enable to resurse the accuracy of the floor place contained here, resuscented of chord, vindous, soom and any other some approximate and responsibility is their responsibility in their responsibility is their very recompanion, or relationer. The glan is for floatingen propagate of and tools to sold as south by any