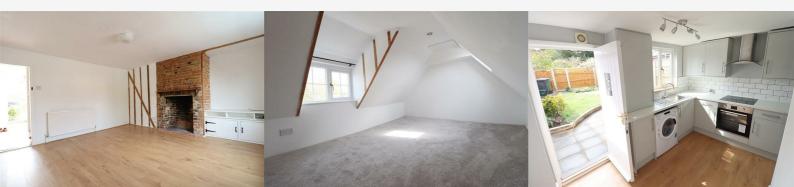

## Living Room 14'88 x 13'21 (4.27m x 3.96m)

Laminate flooring. window to front, feature fireplace, radiator, door to:

## Kitchen 11'31 x 9'43 (3.35m x 2.74m)

Laminate flooring, integrated oven, with 4 ring electric hob with extractor over, spaces for washing machine & fridge freezer, window & door to rear.

## Bedroom One 13'13 x 9'91 (3.96m x 2.74m)

Carpet flooring, window to front, radiator.