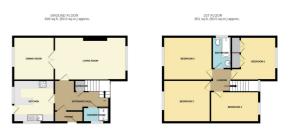

The ground floor welcomes you with a bright PORCH and ENTRANCE HALL, leading to a spacious LIVING ROOM, a separate DINING ROOM, and a well-equipped KITCHEN. A GROUND FLOOR SHOWER ROOM adds practicality, ideal for busy family life.

Upstairs, you'll find FOUR double bedrooms, complemented by a MODERN FAMILY BATHROOM.

Outside, the SOUTH-EAST FACING MATURE GARDEN offers a tranquil retreat, while the DOUBLE-LENGTH GARAGE and DRIVEWAY provide ample parking. Situated close to local amenities and excellent schooling, this

# Entrance Hall

Carpet flooring, double glazed window to front, under stairs storage, stairs rising to first floor, doors to;

#### Cloakroom

Wall mounted hand wash basin, shower enclosure, WC, obscure double glazed window to side.

# Kitchen 11'10" x 11'0" (3.63 x 3.37)

Vinyl flooring, wall & base units incorporating breakfast bar, one & a half stainless steel sink with mixer tap, integral eye level double oven, spaces for fridge, freezer, & washing machine, hob with extractor over, double glazed windows to rear & side, door to garden.

# Lounge 19'1" x 11'10" (5.84 x 3.62)

Carpet flooring, radiator, double glazed window to front, opening to;

# Dining Room 11'10" x 11'0" (3.63 x 3.37)

Carpet flooring, radiator, double glazed window to rear.

#### Landing

Carpet flooring, radiator, double glazed window to front, doors to;

# Bedroom One 14'7" x 11'11" (4.47 x 3.64)

Carpet flooring, radiator, double glazed window to front.

# Bedroom Two 11'11" x 10'10" (3.64 x 3.32)

Carpet flooring, radiator, double glazed window to rear.

#### Bedroom Three 11'6" x 10'11" (3.51 x 3.34)

Carpet flooring, radiator, double glazed window to rear.

# Bedroom Four 13'2" x 8'2" (4.02 x 2.51)

Carpet flooring, radiator, double glazed window to front.

#### Bathroom

Vinyl flooring, bath, pedestal hand wash basin, WC, chrome heated towel rail, obscure double glazed window to side.

#### Tandem Garage & Driveway

Tandem garage with up & over door, door to garden. Parking directly to front.