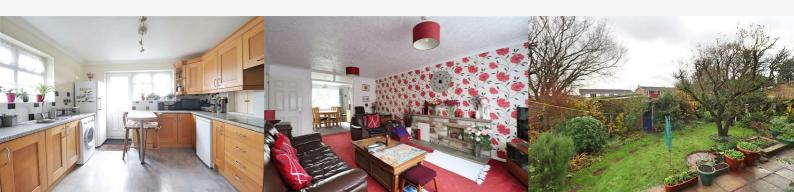

# Kitchen 11'10" x 11'0" (3.63 x 3.37)

Vinyl flooring, wall & base units incorporating breakfast bar, one & a half stainless steel sink with mixer tap, integral eye level double oven, spaces for fridge, freezer, & washing machine, hob with extractor over, double glazed windows to rear & side, door to garden.

# Lounge 19'1" x 11'10" (5.84 x 3.62)

Carpet flooring, radiator, double glazed window to front, opening to;

#### Garden

Paved patio, lawn with mature borders, door to garage, access to rear.