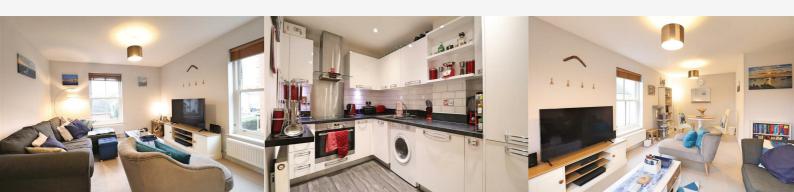

#### Lounge/ Diner 19'1" x 11'6" (5.82 x 3.52)

Carpet flooring, two radiators, two double glazed windows to front & side, dining area.

#### Kitchen 10'0" x 6'5" (3.07 x 1.97)

High gloss wall & base units with edged work surfaces, stainless steel sink, integral fridge/freezer, oven, four ring ceramic hob, extractor, space for washing machine, radiator.