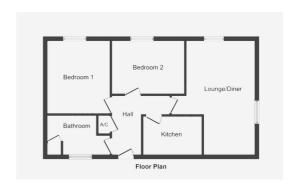

#### **Entrance Hall**

Carpet flooring, storage cupboard, doors to;

#### Lounge/ Diner 19'1" x 11'6" (5.82 x 3.52)

Carpet flooring, two radiators, two double glazed windows to front & side, dining area.

#### Kitchen 10'0" x 6'5" (3.07 x 1.97)

High gloss wall & base units with edged work surfaces, stainless steel sink, integral fridge/freezer, oven, four ring ceramic hob, extractor, space for washing machine, radiator.

## Bedroom One 12'2" x 10'3" (3.71 x 3.13)

Carpet flooring, double glazed window to front, radiator.

#### Bedroom Two 12'2" x 8'6" (3.73 x 2.61)

Carpet flooring, radiator, double glazed window to front.

#### **Bathroom**

Shower over bath, pedestal hand wash basin, WC, chrome radiator, obscure double glazed window to rear.

## Area Map

Floor Plans