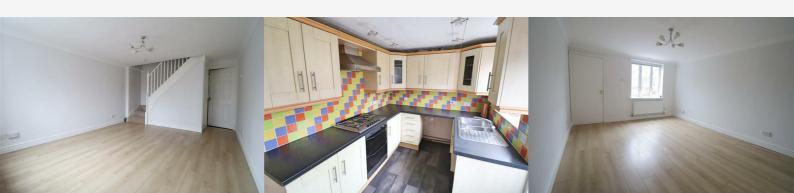

### Lounge/Diner 13'8" x 11'10" (4.17 x 3.61)

Laminate flooring, double glazed window to front, radiator, stairs rising to first floor, door to;

## Kitchen 11'9" x 7'5" (3.60 x 2.27)

Laminate flooring, wall & base units with roll edged work surfaces, stainless steel sink, integral double oven, gas hob with extractor over, spaces for fridge/freezer, washing machine & dishwasher, double glazed window to rear, door to garden.

#### Rear of Property

Paved patio area, remainder laid to lawn with borders.