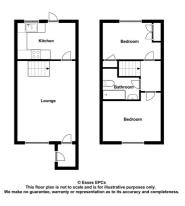

## Area Map

Floor Plans

### Lounge/Diner 13'8" x 11'10" (4.17 x 3.61)

Laminate flooring, double glazed window to front, radiator, stairs rising to first floor, door to;

## Kitchen 11'9" x 7'5" (3.60 x 2.27)

Laminate flooring, wall & base units with roll edged work surfaces, stainless steel sink, integral double oven, gas hob with extractor over, spaces for fridge/freezer, washing machine & dishwasher, double glazed window to rear, door to garden.

## Landing

Carpet flooring, doors to;

#### Bedroom One 11'10" x 8'0" (3.61 x 2.45)

Carpet flooring, double glazed window to front, radiator.

#### Bedroom Two 9'9" x 7'5" (2.99 x 2.28)

Carpet flooring, double glazed window to rear, fitted wardrobe, over-stair storage cupboard.

#### Bathroom

Laminate flooring, bath with shower over, pedestal hand wash basin, WC, chrome heated towel radiator.