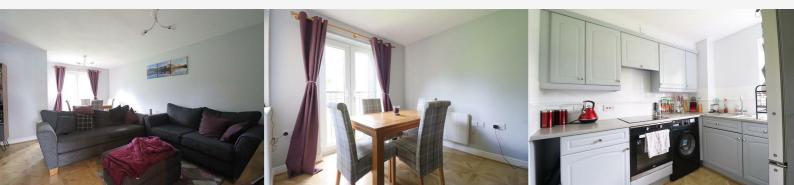

## Lounge/Diner 18'2" x 13'6" (5.56 x 4.13)

Juliet balcony, electric radiator, door to;

### Kitchen 8'6" x 7'10" (2.61 x 2.41)

Wall & base units, integrated oven with 4 ring electric hob, spaces for appliances, window to front

## Bedroom One 11'0" x 10'5" (3.36 x 3.19)

Carpet flooring, electric radiator, window to rear, door to;

#### Bedroom Two 10'4" x 7'2" (3.16 x 2.20)

Carpet flooring, electric radiator, window to rear