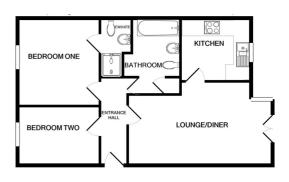

alcony, electric radiator, door to;

### Kitchen 8'6" x 7'10" (2.61 x 2.41)

Wall & base units, integrated oven with 4 ring electric hob, spaces for appliances, window to front

## Bedroom One 11'0" x 10'5" (3.36 x 3.19)

Carpet flooring, electric radiator, window to rear, door to;

#### **En-Suite**

Shower enclosure, WC, hand wash basin

#### Bedroom Two 10'4" x 7'2" (3.16 x 2.20)

Carpet flooring, electric radiator, window to rear

#### Bathroom

Bath with shower over, WC, hand wash basin

### **Parking**

1 x allocated parking space to the rear of the property

#### **Notes**

Notes - The property is available LEASEHOLD.

We are advised the lease length is 99 years from June 2003. The Ground Rent is £75.00/six monthly and Service Charge is £2,116.25/annum.

## Area Map



Floor Plans



## **Energy Efficiency Graph**



Branocs endeavour to maintain accurate depictions of properties in Virtual Tours, Floor Plans and descriptions, however, these are intended only as a guide and purchasers must satisfy themselves by personal inspection.



**Phone:** 01376 386555

**Email:** info@branocsestates.co.uk

Website: www.branocsestates.co.uk

Phoenix House 5 New Street

Braintree Essex CM7 1ER