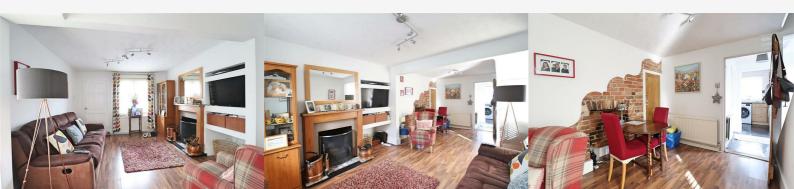

## Lounge/ Diner

Laminate flooring, two radiators, double glazed window to front, feature fireplace.

## Inner Hallway

Radiator.

## Bathroom

Tiled flooring, bath with shower over, pedestal hand wash basin, WC.