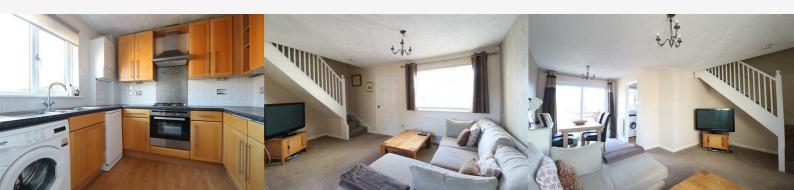

#### **Entrance Hall**

Carpet flooring, door to walk in storage cupboard and further doorway leading to Lounge/Diner.

#### Lounge/Diner 19'7" x 15'10" > 7'6" (5.99m x 4.83m > 2.29m)

Carpet flooring, double glazed window to front aspect, TV point, phone point, 2 x radiator, stairs rising to first floor, under stair recess, doorway leading to kitchen, further double glazed French doors opening to garden patio area.

#### Kitchen

Range of wall and base level units, roll edged work surfaces with tiled splashbacks, spaces for washing machine and dishwasher. Integrated single electric oven with four-ring gas hob and stainless steel extractor over, integrated fridge and freezer, stainless steel sink with mixer tap, waste and drainer. Laminate flooring. Double glazed window to rear aspect