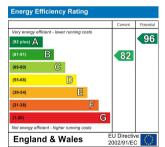

## **Energy Efficiency Graph**

|                            |              |               | Current | Potentia |
|----------------------------|--------------|---------------|---------|----------|
| Very environmentally frie. | dly - lower  | CO2 emissions |         | 99       |
| (92 plus) 🔼                |              |               |         |          |
| (81-91)                    |              |               | 85      |          |
| (69-80)                    |              |               |         |          |
| (55-68)                    | D            |               |         |          |
| (39-54)                    | [=           |               |         |          |
| (21-38)                    |              | F             |         |          |
| (1-20)                     |              | G             |         |          |
| Not environmentally frien  | fly - higher | CO2 emissions |         |          |