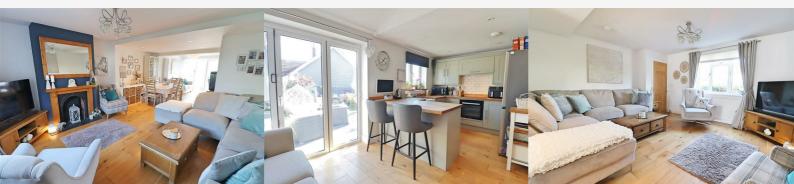

## Living Room 14'11" x 10'11" (4.57 x 3.35)

Wooden flooring, double glazed window to front, open fireplace, opening to;

### Dining Area 13'9" x 6'10" (4.20 x 2.10)

Wooden flooring, door to Utility Room, opening to;

## Kitchen/ Diner 17'1" x 9'10" (5.23 x 3.00)

Wooden flooring, wall & base shaker style units with oak work tops incorporating breakfast bar, butler sink, integral oven & hob space for fridge/freezer, double glazed window and bifolds to rear.