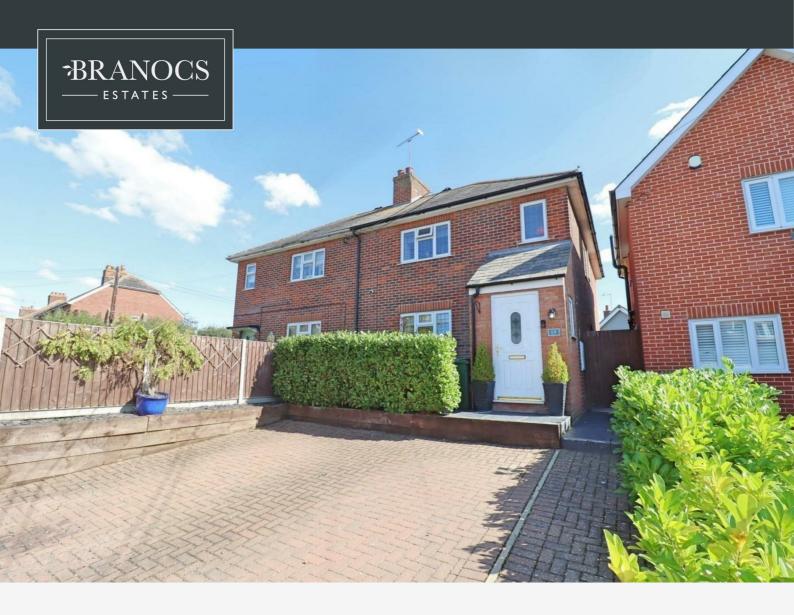

## Front Of Property

Block paved driveway with parking for two vehicles, side access gate.

#### Garden

Paved patio area, remainder of garden laid to artificial with borders, shed to remain.