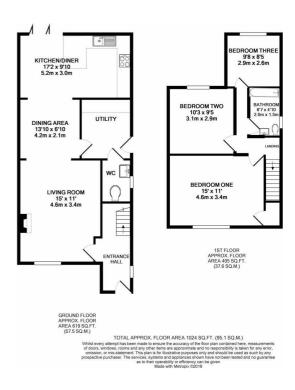

### Floor Plans

#### **Entrance Hall**

Wooden flooring, stairs rising to first floor, door to;

## Living Room 14'11" x 10'11" (4.57 x 3.35)

Wooden flooring, double glazed window to front, open fireplace, opening to;

### Dining Area 13'9" x 6'10" (4.20 x 2.10)

Wooden flooring, door to Utility Room, opening to;

## Kitchen/ Diner 17'1" x 9'10" (5.23 x 3.00)

Wooden flooring, wall & base shaker style units with oak work tops incorporating breakfast bar, butler sink, integral oven & hob space for fridge/freezer, double glazed window and bifolds to rear.

## **Utility Room**

Wooden flooring, oak work tops with spaces for dishwasher, washing machine & tumble dryer, double glazed window and door to side, door to;

#### Cloakroom

Wall mounted hand wash basin, WC double glazed window to side.

#### Bedroom One 14'11" x 10'11" (4.57 x 3.35)

Carpet flooring, double glazed window to front, large built in wardrobe, radiator.

#### Bedroom Two 10'2" x 9'4" (3.12 x 2.87)

Laminate flooring, radiator, double glazed window to rear, radiator.

## Bedroom Three 9'8" x 8'5" (2.95 x 2.57)

Carpet flooring, double glazed window to rear, radiator.

### Bathroom

Vinyl flooring, bath with shower over, pedestal hand wash basin, WC, double glazed window to side.