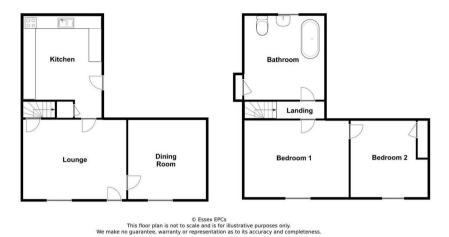

2 Bedrooms | 1 Bathrooms | 2 Receptions

### Floor Plan



# Area Map



#### Accommodation

- TWO BEDROOMS
- POTENTIAL TO EXTEND OR DEVELOP THE PLOT STPP
- RETAINING A WEALTH OF ORIGINAL CHARACTER FEATURES
- OVERLOOKING FIELDS
- · CLOSE TO A120
- NO CHAIN
- GENEROUS FRONTAGE
- FANTASTIC POTENTIAL

## Viewing

Please contact us on 01376 386555 if you wish to arrange a viewing appointment for this property, or require further information.

## **Energy Efficiency Graph**



|                |               |             |             |     | Current | Potentia |
|----------------|---------------|-------------|-------------|-----|---------|----------|
| Very environme | entally frien | dly - lower | CO2 emissio | ns. |         |          |
| (92 plus) 🔼    |               |             |             |     |         |          |
| (81-91)        | B