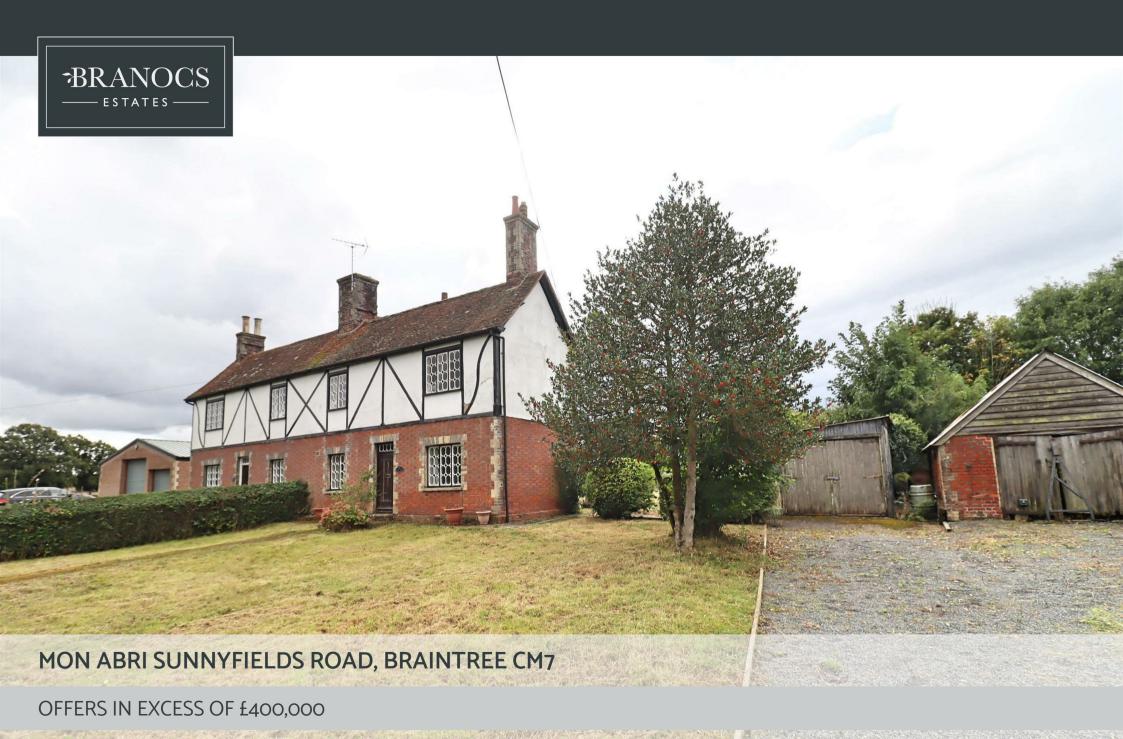

2 Bedrooms | 1 Bathrooms | 2 Receptions

#### Accommodation

- TWO BEDROOMS
- POTENTIAL TO EXTEND OR DEVELOP THE PLOT STPP
- RETAINING A WEALTH OF ORIGINAL CHARACTER FEATURES
- OVERLOOKING FIELDS
- · CLOSE TO A120
- NO CHAIN
- GENEROUS FRONTAGE
- FANTASTIC POTENTIAL