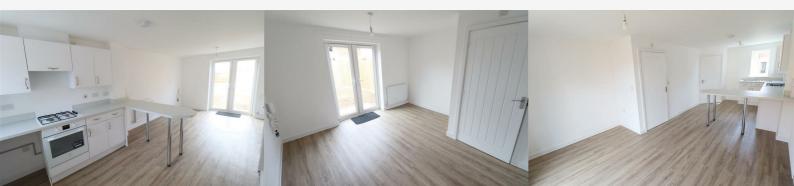

# Open Plan Living Area 22'8" x 12'0" > 9'8" (6.91m x 3.66m > 2.95m)

Kitchen comprising of; wall & base units, integrated oven & hob with extractor over, spaces for fridge freezer & washing machine, window to front, breakfast bar.

Vinyl flooring, patio doors leading to rear garden.

#### Cloakroom

WC, hand wash basin, vinyl flooring