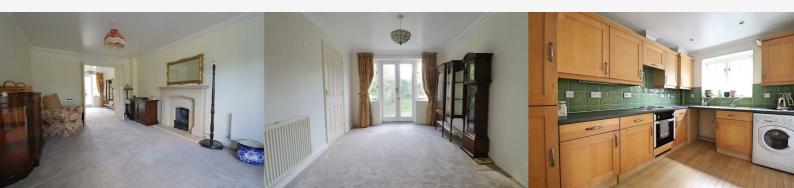

#### Lounge 18'6" x 11'3" (5.64 x 3.43)

Carpet flooring, double glazed bay window to front, feature fireplace, radiator, doors to;

### Dining Room 12'7" x 9'3" (3.84 x 2.84)

Carpet flooring, radiator, french doors to rear, door to;

#### Kitchen 15'11" x 7'11" (4.86 x 2.43)

Wall & base units with one and a half stainless steel sink, integral oven & fridge/freezer, space for washing machine, double glazed window to rear, storage cupboard.