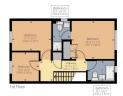

### Area Map

Floor Plans

Approximate net internal area: 917.19 ft² / 85.21 m² While every attempt has been made to ensure accuracy, all measurements are approximate not to scale. This floor plan is for illustrative purpose only and should be used as such by an expensed to the proper province of the property of