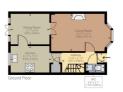

### Area Map

Floor Plans

Approximate net internal area: 917.19 ft² / 85.21 m² While every attempt has been made to ensure accuracy, all measurements are approximate not to scale. This floor plan is for illustrative purpose only and should be used as such by an expensed to the proper province of the property of