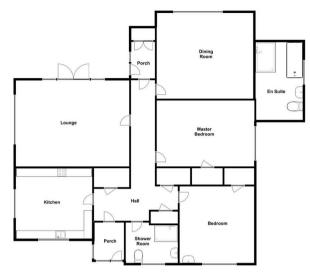

3 MOTTS CLOSE, BRAINTREE CM7

£1,900 PER MONTH

3 Bedrooms | 2 Bathrooms | 2 Receptions

© Essex EPCs This floor plan is not to scale and is for illustrative purposes only. We make no guarantee, warranty or representation as to its accuracy and completeness