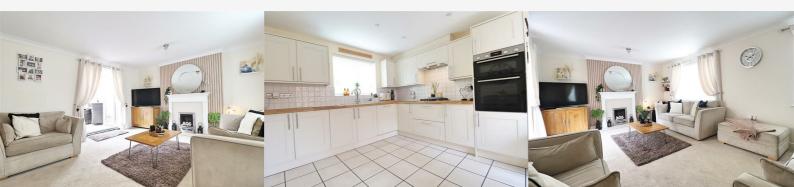

#### Lounge 17'5" x 13'3" (5.33 x 4.04)

Carpet flooring, two double glazed windows to front, two radiators, gas fireplace, french doors to rear.

#### Kitchen/ Breakfast Room 16'0" x 12'7" (4.90 x 3.84)

Tiled flooring, wall & base units with solid oak worktops, one and a half stainless steel sink with central mixer tap, integral eye level double oven, gas hob with extractor over, integral fridge/freezer & dishwasher, radiator, double glazed window to side, double doors to garden.

As you step inside, you are greeted by two spacious reception rooms, perfect for entertaining guests or simply relaxing with your family. With four double bedrooms, there is plenty of space for everyone to enjoy their own private sanctuary. The two bathrooms ensure that there will be no more morning rush hour queues.