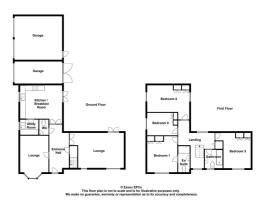

wel rail, obscure double glazed window.

#### Bedroom Two 16'2" x 10'7" (4.93 x 3.25)

Carpet flooring, built in wardrobes, two radiators, double glazed windows to front & rear.

#### Bedroom Three 13'3" x 10'5" (4.06 x 3.20)

Carpet flooring, radiator, built in wardrobes, double glazed window to front.

### Bedroom Four 12'2" x 8'7" (3.71 x 2.62)

Carpet flooring, radiator, built in wardrobes, double glazed window to front.

#### Bathroom

Tiled flooring, bath with shower over, hand wash basin inset to vanity unit, WC, heated towel rail, obscure double glazed window to front.

#### Exterior

#### Garden

Unoverlooked garden, raised decked area, remainder laid to lawn, access to Garage.

#### Garage

Triple garage with electric doors, power & lights connected.

## Area Map



Floor Plans



### **Energy Efficiency Graph**





Branocs endeavour to maintain accurate depictions of properties in Virtual Tours, Floor Plans and descriptions, however, these are intended only as a guide and purchasers must satisfy themselves by personal inspection.



**Phone:** 01376 386555

Email: info@branocsestates.co.uk

Website: www.branocsestates.co.uk

Phoenix House 5 New Street

Braintree Essex CM7 1ER