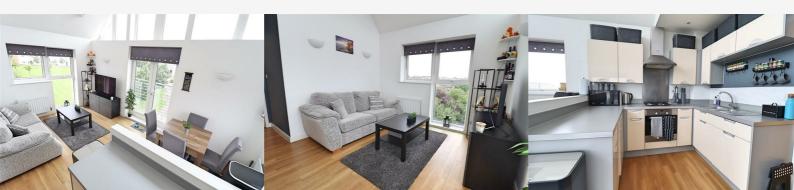

## Open Plan Living Area 17'10" x 14'11" (5.46 x 4.55)

Laminate flooring, kitchen area comprising of wall and base level units with integrated base level fridge and freezer, oven, four ring gas hob with extractor over, integrated washing machine, one and a half sink with drainer and mixer tap. Living area with vaulted ceiling, array of windows to front aspect, Juliet balcony, radiator, TV point

## Bedroom One 12'0" x 8'9" (3.68 x 2.67)

Carpet flooring, radiator, double glazed window, fitted wardrobe

## Bedroom Two 10'6" x 7'6" (3.21 x 2.29)

Carpet flooring, radiator, double glazed window,