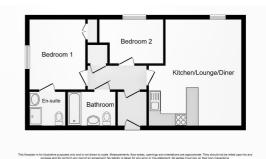

## ACCOMMODATION

## **Entrance Hall**

Airing cupboard, loft access, Doors to;

## Open Plan Living Area 17'10" x 14'11" (5.46 x 4.55)

Laminate flooring, kitchen area comprising of wall and base level units with integrated base level fridge and freezer, oven, four ring gas hob with extractor over, integrated washing machine, one and a half sink with drainer and mixer tap. Living area with vaulted ceiling, array of windows to front aspect, Juliet balcony, radiator, TV point

## Bedroom One 12'0" x 8'9" (3.68 x 2.67)

Carpet flooring, radiator, double glazed window, fitted wardrobe

## En-Suite

Shower enclosure, WC, sink, radiator

## Bedroom Two 10'6" x 7'6" (3.21 x 2.29)

Carpet flooring, radiator, double glazed window,

### Bathroom

Bath with mixer tap, WC, pedestal hand wash basin, radiator