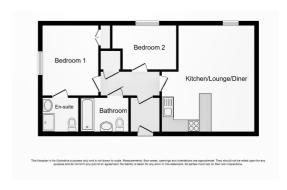

# Area Map

Floor Plans

#### **Entrance Hall**

Airing cupboard, loft access, Doors to;

# Open Plan Living Area 17'10" x 14'11" (5.46 x 4.55)

Laminate flooring, kitchen area comprising of wall and base level units with integrated base level fridge and freezer, oven, four ring gas hob with extractor over, integrated washing machine, one and a half sink with drainer and mixer tap. Living area with vaulted ceiling, array of windows to front aspect, Juliet balcony, radiator, TV point

## Bedroom One 12'0" x 8'9" (3.68 x 2.67)

Carpet flooring, radiator, double glazed window, fitted wardrobe

#### **En-Suite**

Shower enclosure, WC, sink, radiator

#### Bedroom Two 10'6" x 7'6" (3.21 x 2.29)

Carpet flooring, radiator, double glazed window,

#### Bathroom

Bath with mixer tap, WC, pedestal hand wash basin, radiator