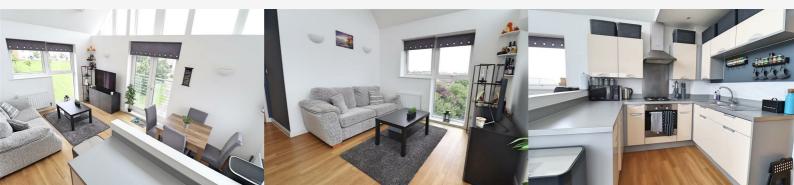

# Open Plan Living Area 17'10" x 14'11" (5.46 x 4.55)

Laminate flooring, kitchen area comprising of wall and base level units with integrated base level fridge and freezer, oven, four ring gas hob with extractor over, integrated washing machine, one and a half sink with drainer and mixer tap. Living area with vaulted ceiling, array of windows to front aspect, Juliet balcony, radiator, TV point

## Bedroom One 12'0" x 8'9" (3.68 x 2.67)

Carpet flooring, radiator, double glazed window, fitted wardrobe

#### Bedroom Two 10'6" x 7'6" (3.21 x 2.29)

Carpet flooring, radiator, double glazed window,