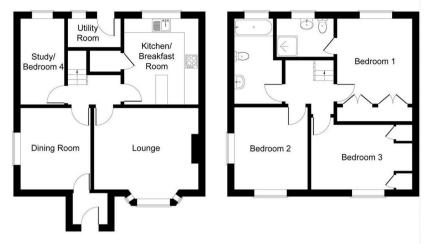

## Accommodation

- THREE/FOUR BEDROOMS
- LOG BURNING STOVE
- DINING ROOM
- UTILITY ROOM
- STUDY/BEDROOM FOUR
- EN-SUITE TO MASTER BEDROOM
- STUNNING FIELD VIEWS TO REAR
- GARAGE