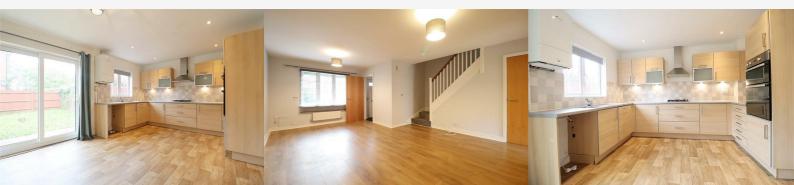

#### Lounge 19'11" x 14'3" (6.09 x 4.36)

Laminate flooring, two radiators, double glazed window to front, under stairs storage, stairs to first floor, door to;

#### Kitchen/ Diner 17'1" x 11'8" (5.22 x 3.56)

Vinyl flooring, radiator, patio doors & double glazed window to rear. Dining area, kitchen with wall & base units, roll edged work tops, four ring gas hob, intehral double oven, dishwasher, space for washing machine, one and a half stainless steel sink.