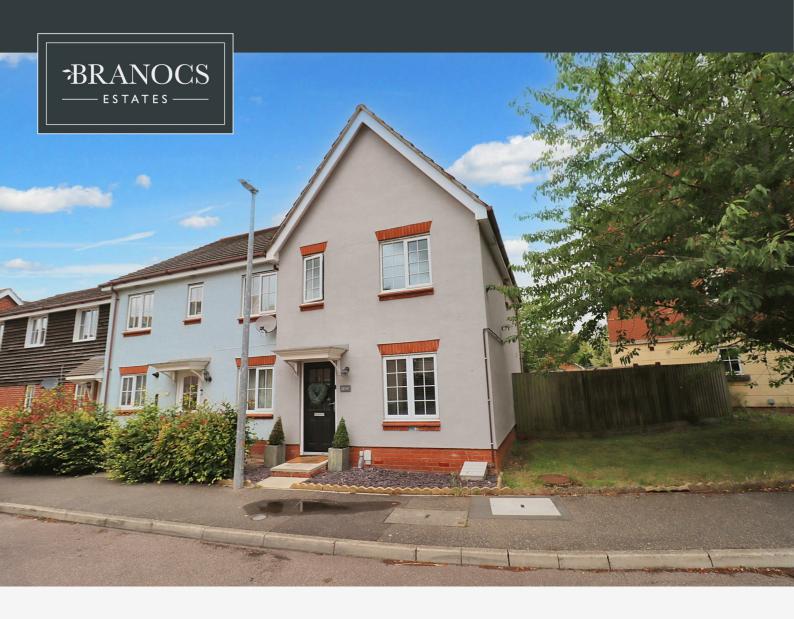

# 22 LAMMAS DRIVE, BRAINTREE CM7

# OFFERS IN EXCESS OF £325,000

# 3 Bedrooms | 2 Bathrooms | 1 Receptions

\*\* MUST VIEW \*\* GUIDE PRICE £325,000 - £350,000 \*\* Situated upon the favourable and family orientated MARKS FARM development, this SUPERBLY PRESENTED family home is sure to catch the eye, finished to an excellent standard throughout, with a great rear garden and GARAGE and driveway to the rear of the property. The location of this property sets it apart from others of its kind, being within short reach of open playing fields, nearby amenities including Tesco Superstore and Costa Coffee shop, as well as being within walking distance of Braintree Village Shopping Centre and Station, together with immediate access to the A120. Internally the property comes with a Ground Floor CLOAKROOM, modern kitchen/diner, generous Living Room, as well as THREE BEDROOMS with an EN-SUITE to the Master Bedroom, in addition to the Family Bathroom. Available for immediate viewing, contact us today and make your ownership dream a reality with this beautiful property that is sure to be popular in todays market.