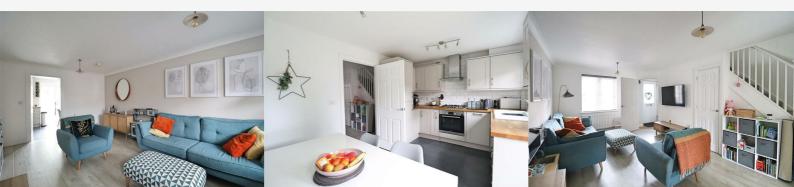

### Living Room 17'11" x 10'4" (5.48 x 3.17)

Laminate flooring, large under stair storage cupboard, radiator, double glazed window to front aspect, stairs rising to first floor, door to;

#### Kitchen/Diner 13'10" x 9'4" (4.22 x 2.86)

Shaker style wall and base level units with solid oak work surfaces, with inset one and a half ceramic sink with mixer tap, integrated appliances including Fridge-Freezer, slimline Dishwasher, Washing Machine, Oven and four ring gas hob with extractor over. Double glazed window and French Doors to rear aspect, radiator