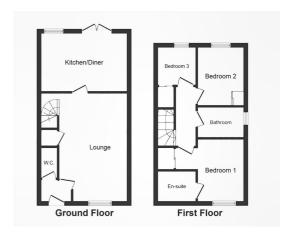

;

#### **En-Suite**

Shower enclosure, WC, hand wash basin inset to vanity unit, obscure window to front aspect, chrome heated towel radiator

### Bedroom Two 11'8" x 7'8" (3.56 x 2.34)

Carpet flooring, double glazed window to rear aspect, radiator, fitted wardrobe

# Bedroom Three 7'11" x 5'11" (2.42 x 1.81)

Carpet flooring, radiator, fitted wardrobe, double glazed window to rear aspect

#### Bathroom

Bath with mixer tap and hair attachment, WC, pedestal hand wash basin, radiator, obscure window to side aspect

## **EXTERIOR**

# Garden

Garden laid largely to lawn with path to lower garden with rear access gate leading to Garage and parking area

## Garage

Single garage with up and over door, with block paved driveway to front with space for one vehicle.

# Area Map



Floor Plans



# **Energy Efficiency Graph**





Branocs endeavour to maintain accurate depictions of properties in Virtual Tours, Floor Plans and descriptions, however, these are intended only as a guide and purchasers must satisfy themselves by personal inspection.



**Phone:** 01376 386555

Email: info@branocsestates.co.uk

Website: www.branocsestates.co.uk

Phoenix House 5 New Street

Braintree Essex CM7 1ER