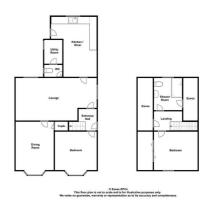

## Area Map

Floor Plans

#### **Entrance Hall**

Carpet flooring, stairs to first floor, doors to;

### Lounge 22'0" x 11'3" (6.73 x 3.44)

Double glazed window to side & rear, carpet flooring, radiator, door to:

## Dining Room/Bedroom 15'0" x 10'2" (4.58 x 3.11)

Double glazed window to front, carpet flooring, radiator, under stairs storage.

## Bedroom 12'10" x 11'3" (3.93 x 3.43)

Carpet flooring, radiator, double glazed bay window to front.

## Kitchen/Diner 16'2" x 12'3" > 9'7" (4.94 x 3.75 > 2.94)

Vinyl; flooring, wall & base units, spaces for appliances, radiator, door to:

### **Utility Room**

Wall mounted boiler, spaces for appliances, door to;

#### Cloakroom

WC & hand wash basin, vinyl flooring.

#### FIRST FLOOR

#### Landing

Carpet flooring, eaves storage cupbaord.

#### Bedroom 11'9" x 10'6" (3.60 x 3.21)

Carpet flooring, radiator, double glazed window to front.

#### Bathroom

Walk in double shower enclosure, WC, hand wash basin, radiator, storage cupbaord, obscure double glazed window to rear.