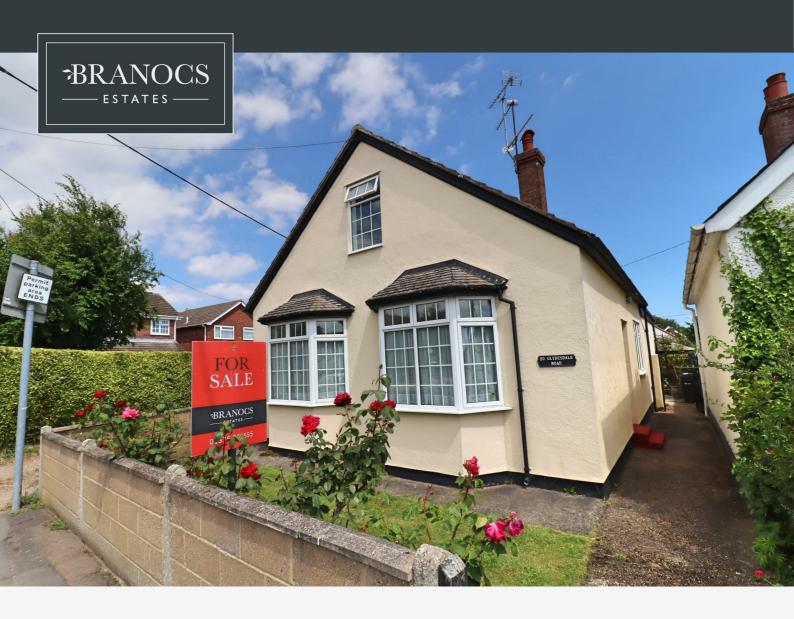

# 20 CLYDESDALE ROAD, BRAINTREE CM7

## OFFERS IN EXCESS OF £375,000

## 3 Bedrooms | 1 Bathrooms | 2 Receptions

\*\* CHAIN FREE AND FULLY REDECORATED \*\* Occupying a larger than expected plot, with DRIVEWAY to side leading to a DOUBLE GARAGE with off street parking for multiple vehicles, this EXTENDED property has huge potential for further enhancement and in the agents opinion, makes for an ideal family home. Centrally positioned within walking distance of the Town Centre, Station, and being within a short walk of the nearby St Michaels Primary School, viewing is a must in order to appreciate the space and potential on offer.

#### **EXTERIOR**

Driveway leading to Double Garage with up & over door. Garden laid to lawn