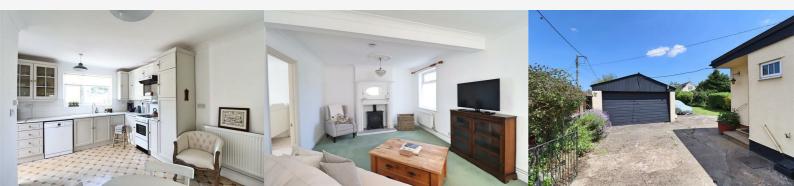

## Kitchen/Diner 16'2" x 12'3" > 9'7" (4.94 x 3.75 > 2.94)

Vinyl; flooring, wall & base units, spaces for appliances, radiator, door to:

### Lounge 22'0" x 11'3" (6.73 x 3.44)

Double glazed window to side & rear, carpet flooring, radiator, door to:

#### **EXTERIOR**

Driveway leading to Double Garage with up & over door. Garden laid to lawn