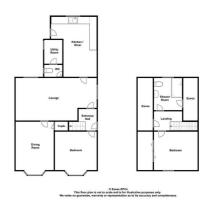

droom 12'10" x 11'3" (3.93 x 3.43)

Carpet flooring, radiator, double glazed bay window to front.

## Kitchen/Diner 16'2" x 12'3" > 9'7" (4.94 x 3.75 > 2.94)

Vinyl; flooring, wall & base units, spaces for appliances, radiator, door to:

## **Utility Room**

Wall mounted boiler, spaces for appliances, door to;

#### Cloakroom

WC & hand wash basin, vinyl flooring.

#### FIRST FLOOR

#### Landing

Carpet flooring, eaves storage cupbaord.

#### Bedroom 11'9" x 10'6" (3.60 x 3.21)

Carpet flooring, radiator, double glazed window to front.

#### Bathroom

Walk in double shower enclosure, WC, hand wash basin, radiator, storage cupbaord, obscure double glazed window to rear.

## **EXTERIOR**

Driveway leading to Double Garage with up & over door. Garden laid to lawn

## Area Map



Floor Plans



### **Energy Efficiency Graph**





Branocs endeavour to maintain accurate depictions of properties in Virtual Tours, Floor Plans and descriptions, however, these are intended only as a guide and purchasers must satisfy themselves by personal inspection.



**Phone:** 01376 386555

Email: info@branocsestates.co.uk

Website: www.branocsestates.co.uk

Phoenix House 5 New Street

Braintree Essex CM7 1ER