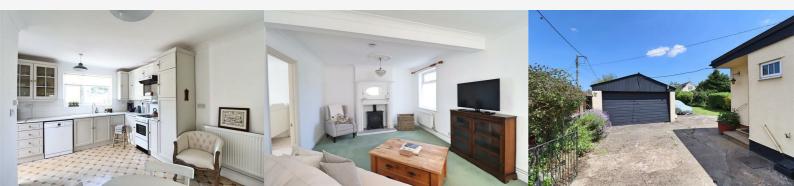

## Kitchen/Diner 16'2" x 12'3" > 9'7" (4.94 x 3.75 > 2.94)

Vinyl; flooring, wall & base units, spaces for appliances, radiator, door to:

## Lounge 22'0" x 11'3" (6.73 x 3.44)

Double glazed window to side & rear, carpet flooring, electric fire, radiator, door to;

## **EXTERIOR**

Driveway leading to Double Garage with up & over door. Garden laid to lawn