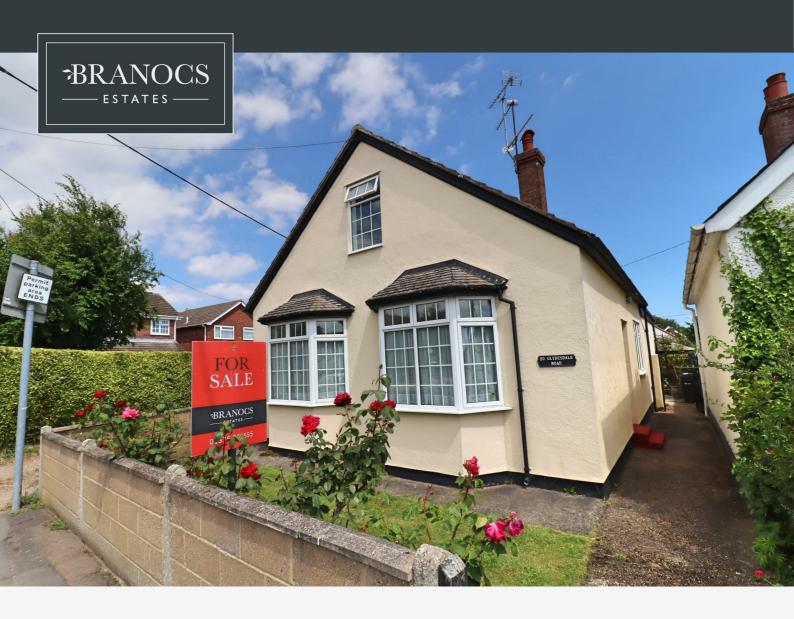

# 20 CLYDESDALE ROAD, BRAINTREE CM7

## OFFERS IN EXCESS OF £375,000

## 3 Bedrooms | 1 Bathrooms | 2 Receptions

\*\* CHAIN FREE AND FULLY REDECORATED \*\* Occupying a larger than expected plot, with DRIVEWAY to side leading to a DOUBLE GARAGE with off street parking for multiple vehicles, this EXTENDED property has huge potential for further enhancement and in the agents opinion, makes for an ideal family home. Centrally positioned within walking distance of the Town Centre, Station, and being within a short walk of the nearby St Michaels Primary School, viewing is a must in order to appreciate the space and potential on offer.

## **EXTERIOR**

Driveway leading to Double Garage with up & over door. Garden laid to lawn