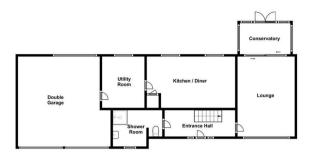

### Floor Plan

This floor plan is not to scale and is for illustrative purposes only.

#### Accommodation

- FOUR DOUBLE BEDROOMS
- EASY ACCESS TO A12O
- · LARGE PLOT WITH SIDE AND REAR GARDEN
- GENEROUS DOUBLE GARAGE
- KITCHEN/DINER
- · LARGE UTILITY ROOM
- GROUND FLOOR SHOWER ROOM
- CONSERVATORY
- CUL-DE-SAC LOCATION
- FULLY INSULATED OUTBUILDING WITH POWER AND HEAT SOURCE