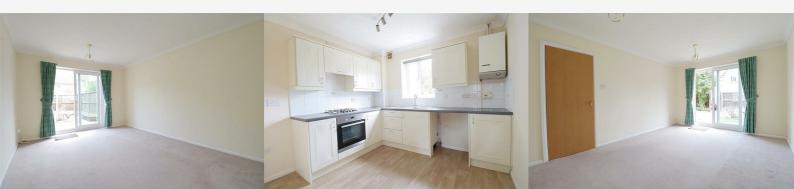

#### Kitchen 9'6" x 9'1" (2.92 x 2.78)

Wall & Base units, integrated oven with 4 ring gas hob, spaces for fridge freezer & washing machine, window to rear.

## Living Room 15'7" x 10'9" (4.76 x 3.29)

Carpet flooring, window to front, patio doors leading to rear garden.