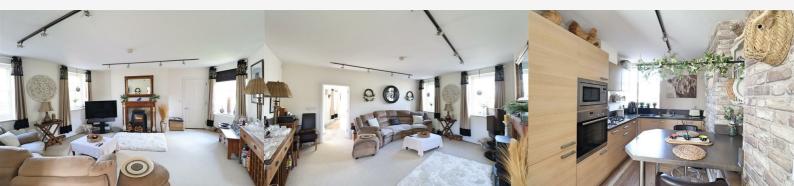

#### **Entrance Hall**

Solid entrance door leading to inner hallway with window overlooking communal gardens, carpet flooring, and door leading to Lounge

# Lounge (19' x 17'9)

Spacious Lounge with high ceilings, range of windows to front and rear aspect with garden views, feature cast iron fireplace with surround, TV point, door leading to kitchen.

# Kitchen/Diner (15'9 x 8'10)

Tiled flooring, range of windows to front and rear aspect, utility closet housing wall mounted gas boiler with plumbing for Washing Machine, space for Dining Table, leading to kitchen suite with matching wall and base level units with edged work surfaces, fully fitted comprising integral oven, four ring gas hob with extractor over, Microwave, Fridge-Freezer and Dishwasher. Breakfast bar, inset sink with mixer tap and drainer. Door leading to further hallway with doors off to Bedrooms and Bathroom.