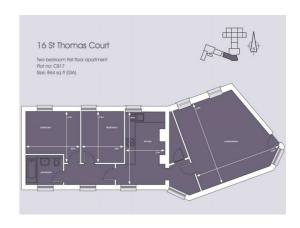

radiator, TV point

#### Bedroom Two (10'10 x 9'6)

Carpet flooring, radiator, window to rear aspect with garden view, phone and TV points.

#### Bathroom

Elegant bathroom suite with window to front, radiator, panel bath with mixer tap and shower over, low level WC with inset flush, wall mounted hand wash basin, chrome heated towel rail, full length vanity mirror, shaving point.

#### **NOTES**

This property is available LEASEHOLD with 160 year lease remaining. The vendor has advised that the current annual ground rent is £300 per annum and the annual service charge equates to £3,300.00 per annum. The property comes with TWO allocated parking spaces, however facilities are provided on site for bicycle storage. This property is available with NO ONWARD CHAIN.

# Area Map



Floor Plans



# **Energy Efficiency Graph**





Branocs endeavour to maintain accurate depictions of properties in Virtual Tours, Floor Plans and descriptions, however, these are intended only as a guide and purchasers must satisfy themselves by personal inspection.



**Phone:** 01376 386555

Website:

Email: info@branocsestates.co.uk

www.branocsestates.co.uk

Essex CM7 1ER

Braintree

Phoenix House 5 New Street