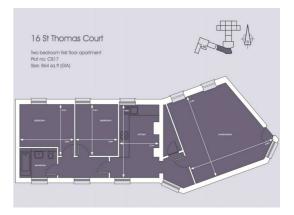

#### ACCOMODATION

#### **Entrance Hall**

Solid entrance door leading to inner hallway with window overlooking communal gardens, carpet flooring, and door leading to Lounge

#### Lounge (19' x 17'9)

Spacious Lounge with high ceilings, range of windows to front and rear aspect with garden views, feature cast iron fireplace with surround, TV point, door leading to kitchen.

#### Kitchen/Diner (15'9 x 8'10)

Tiled flooring, range of windows to front and rear aspect, utility closet housing wall mounted gas boiler with plumbing for Washing Machine, space for Dining Table, leading to kitchen suite with matching wall and base level units with edged work surfaces, fully fitted comprising integral oven, four ring gas hob with extractor over, Microwave, Fridge-Freezer and Dishwasher. Breakfast bar, inset sink with mixer tap and drainer. Door leading to further hallway with doors off to Bedrooms and Bathroom.

#### Master Bedroom (11'6 x 11'6)

Carpet flooring, window to rear aspect with garden view, radiator, TV point

#### Bedroom Two (10'10 x 9'6)

Carpet flooring, radiator, window to rear aspect with garden view, phone and TV points.

#### Bathroom

Elegant bathroom suite with window to front, radiator, panel bath with mixer tap and shower over, low level WC with inset flush, wall mounted hand wash basin, chrome heated towel rail, full length vanity mirror, shaving point.