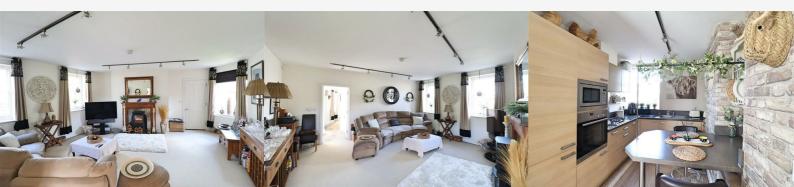

#### Lounge (19' x 17'9)

Spacious Lounge with high ceilings, range of windows to front and rear aspect with garden views, feature cast iron fireplace with surround, TV point, door leading to kitchen.

#### Kitchen/Diner (15'9 x 8'10)

Tiled flooring, range of windows to front and rear aspect, utility closet housing wall mounted gas boiler with plumbing for Washing Machine, space for Dining Table, leading to kitchen suite with matching wall and base level units with edged work surfaces, fully fitted comprising integral oven, four ring gas hob with extractor over, Microwave, Fridge-Freezer and Dishwasher. Breakfast bar, inset sink with mixer tap and drainer. Door leading to further hallway with doors off to Bedrooms and Bathroom.