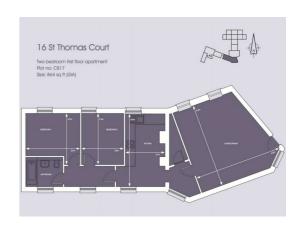

point

### Bedroom Two (10'10 x 9'6)

Carpet flooring, radiator, window to rear aspect with garden view, phone and TV points.

#### Bathroom

Elegant bathroom suite with window to front, radiator, panel bath with mixer tap and shower over, low level WC with inset flush, wall mounted hand wash basin, chrome heated towel rail, full length vanity mirror, shaving point.

## **OTHER**

#### General

This property is available LEASEHOLD with 160 year lease remaining. The vendor has advised that the current annual ground rent is £300 per annum and the annual service charge equates to £3,300.00 per annum. The property comes with TWO allocated parking spaces, however facilities are provided on site for bicycle storage. This property is available with NO ONWARD CHAIN.

# Area Map



# Floor Plans



# **Energy Efficiency Graph**





Branocs endeavour to maintain accurate depictions of properties in Virtual Tours, Floor Plans and descriptions, however, these are intended only as a guide and purchasers must satisfy themselves by personal inspection.



**Phone:** 01376 386555

Email: info@branocsestates.co.uk

Website: www.branocsestates.co.uk

Phoenix House 5 New Street

Braintree Essex CM7 1ER