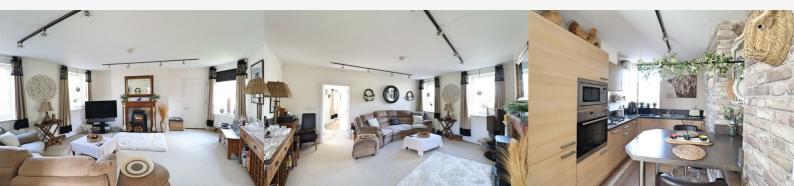

#### **Entrance Hall**

Solid entrance door leading to inner hallway with window overlooking communal gardens, carpet flooring, and door leading to Lounge

#### Lounge (19' x 17'9)

Spacious Lounge with high ceilings, range of windows to front and rear aspect with garden views, feature cast iron fireplace with surround, TV point, door leading to kitchen.

#### Kitchen/Diner (15'9 x 8'10)

Tiled flooring, range of windows to front and rear aspect, utility closet housing wall mounted gas boiler with plumbing for Washing Machine, space for Dining Table, leading to kitchen suite with matching wall and base level units with edged work surfaces, fully fitted comprising integral oven, four ring gas hob with extractor over, Microwave, Fridge-Freezer and Dishwasher. Breakfast bar, inset sink with mixer tap and drainer. Door leading to further hallway with doors off to Bedrooms and Bathroom.