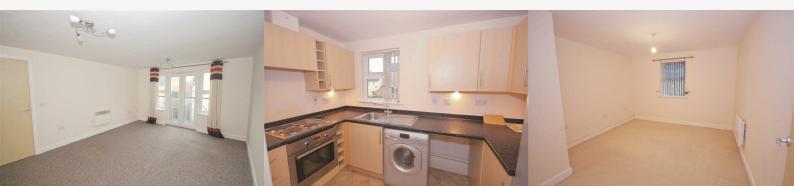

#### **Entrance Hall**

Carpet flooring. Electric radiator. Airing cupboard. Wall-mounted entry phone system.

#### Lounge/Diner 12'0" x 15'10" (3.68 x 4.84)

Carpet flooring. Juliet style balcony to front. Electric radiator.

#### Kitchen 6'1" x 9'10" (1.86 x 3.01)

Comprising of a range of matching wall and base level units with roll edge worktops. Washing machine & fridge/freezer to remain. Integral oven with four ring electric hob and extractor over. Stainless steel sink unit with mixer tap & drainer inset to worktop. Vinyl tile effect flooring. Window to rear. Under unit lighting.

#### Bedroom 10'11" x 12'2" (3.35 x 3.71)

Carpet flooring. Window to front. Electric radiator.

#### Bathroom

A four piece suite consisting of a panelled bath, a low level WC, pedestal wash hand basin and a shower enclosure. Laminate wood effect flooring. Tiled splashbacks. Wall-mounted fan heater. Ceiling spotlights. Extractor.