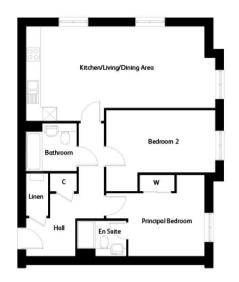

#### Floor Plan

### Accommodation

- BRAND NEW FIRST FLOOR APARTMENT
- CLOSE TO BRAINTREE TOWN CENTRE & STATION
- TWO DOUBLE BEDROOMS
- FIRST FLOOR APARTMENT
- SECURE VIDEO ENTRY SYSTEM
- OPEN PLAN LOUNGE/KITCHEN/DINING ROOM
- TWO ALLOCATED PARKING SPACES
- + SHORT WALK TO THE PICTURESQUE FLITCH WAY
- GAS CENTRAL HEATING WITH HIVE CONTROLS
- LAST REMAINING PLOT OF ITS KIND